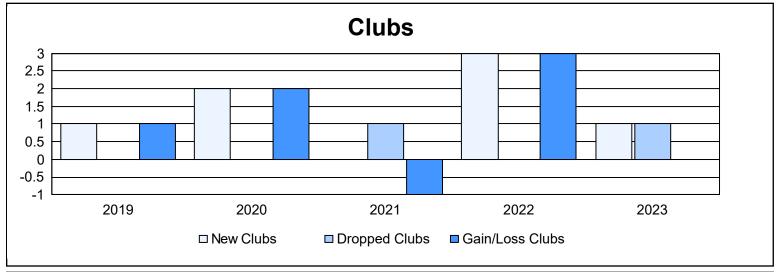

District 310 A2 As of June 2023 Cumulative

| Year      | New<br>Clubs | Dropped<br>Clubs | Gain/<br>Loss<br>Clubs | New<br>Members | Charter<br>Members | Reinstate<br>Members | Transfer<br>Members | Total<br>Member<br>Added | Total<br>Members<br>Dropped | Gain/<br>Loss<br>Members |
|-----------|--------------|------------------|------------------------|----------------|--------------------|----------------------|---------------------|--------------------------|-----------------------------|--------------------------|
| 2018-2019 | 1            | 0                | 1                      | 82             | 23                 | 13                   | 4                   | 122                      | 138                         | -16                      |
| 2019-2020 | 2            | 0                | 2                      | 105            | 72                 | 7                    | 3                   | 187                      | 182                         | 5                        |
| 2020-2021 | 0            | 1                | -1                     | 123            | 3                  | 9                    | 0                   | 135                      | 207                         | -72                      |
| 2021-2022 | 3            | 0                | 3                      | 109            | 80                 | 6                    | 1                   | 196                      | 97                          | 99                       |
| 2022-2023 | 1            | 1                | 0                      | 119            | 31                 | 5                    | 2                   | 157                      | 217                         | -60                      |
| Average   | 1            | 0                | 1                      | 108            | 42                 | 8                    | 2                   | 159                      | 168                         | -9                       |