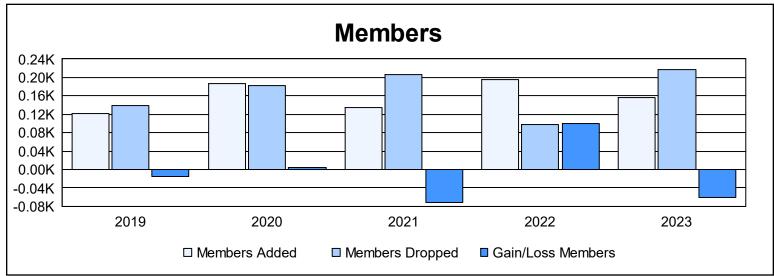

District 310 A2 As of June 2023 Cumulative

| Year      | New<br>Clubs | Dropped<br>Clubs | Gain/<br>Loss<br>Clubs | New<br>Members | Charter<br>Members | Reinstate<br>Members | Transfer<br>Members | Total<br>Member<br>Added | Total<br>Members<br>Dropped | Gain/<br>Loss<br>Members |
|-----------|--------------|------------------|------------------------|----------------|--------------------|----------------------|---------------------|--------------------------|-----------------------------|--------------------------|
| 2018-2019 | 1            | 0                | 1                      | 82             | 23                 | 13                   | 4                   | 122                      | 138                         | -16                      |
| 2019-2020 | 2            | 0                | 2                      | 105            | 72                 | 7                    | 3                   | 187                      | 182                         | 5                        |
| 2020-2021 | 0            | 1                | -1                     | 123            | 3                  | 9                    | 0                   | 135                      | 207                         | -72                      |
| 2021-2022 | 3            | 0                | 3                      | 109            | 80                 | 6                    | 1                   | 196                      | 97                          | 99                       |
| 2022-2023 | 1            | 1                | 0                      | 119            | 31                 | 5                    | 2                   | 157                      | 217                         | -60                      |
| Average   | 1            | 0                | 1                      | 108            | 42                 | 8                    | 2                   | 159                      | 168                         | -9                       |